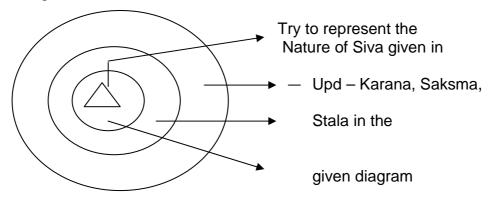

### **Question Text**

Represent Nature of Jiva in the given diagram (Stula/Karana/Suksma). Try to represent the nature of Jiva given in – Upd – Karana, Suksma, Stula in the given diagram.

മുകളിൽ വരച്ചിരിക്കുന്ന ചിത്രത്തിൽ ജീവയുടെ പ്രകൃതം രേഖപ്പെടുത്തുക?