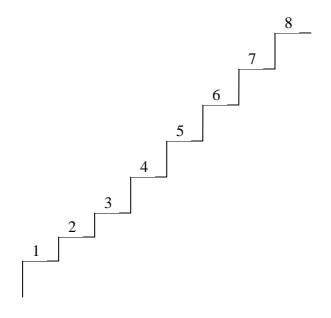

# Q.29 CO: 16 Question Text

Following is a picture which symbolizes the steps which lead to Buddhistic concept of Nirvana. Identify the 8 disciplines that lead us to moksa.