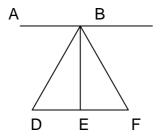

### **Question Text**

Represent Nature of Jiva in the given diagram (Stula/Karana/Suksma). Try to represent the nature of Jiva given in – Upd – Karana, Suksma, Stula in the given diagram.

മുകളിൽ വരച്ചിരിക്കുന്ന ചിത്രത്തിൽ ജീവയുടെ പ്രകൃതം രേഖപ്പെടുത്തുക?