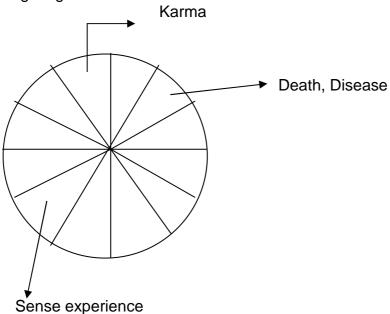

### **Question Text**

Represent the 12 links of casual wheel of Dependent origination in the following diagram

ബുദ്ധമതസിദ്ധാന്തത്തിന്റെ ജനന മരണ ചക്രത്തെ മുകളിൽ കാണിച്ചിരി ക്കുന്ന ചിത്രത്തിൽ അടയാളപ്പെടുത്തുക?

Score :2

Time: 2 Minutes

Mental process : 1,5,7

### **Scoring Indicators**

Recalls the 12 links - 1 Orderly arrangement - 1

Q.26 CO : 17