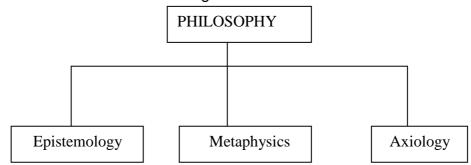

## Q.68 Question Text

PHILOSOPHY can be divided as given below:-

Frame atleast 3 questions in each branch.

Eg.

Epistemology: What are the source of knowledge accepted by

Heterodox philosophies?

Metaphysics : What is the final stuff of the universe?

Axiology : What is beauty?